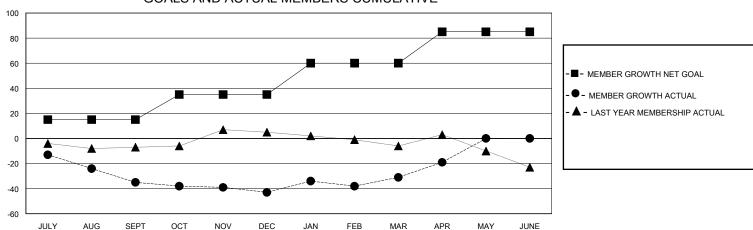

### GOALS AND ACTUAL MEMBERS CUMULATIVE

| DROPPED CLUBS: 1           |     | 30 CLUBS OF 47 ADDED 1 OR MORE<br>NEW MEMBERS | GENDER DISTRIBUTION  MALE 776 (61.83%) |              |     |
|----------------------------|-----|-----------------------------------------------|----------------------------------------|--------------|-----|
|                            |     |                                               |                                        | ,            |     |
|                            |     |                                               | FEMALE                                 | 479 (38.17%) |     |
| DROPPED MEMBERS            |     |                                               |                                        |              |     |
| DECEASED                   | 16  | CLICK HERE FOR CUMULATIVE                     | TOTAL FAMILY UNIT MEMBERS              |              | 180 |
| CLUB CANCELLED 0 OTHER 111 |     | MEMBERSHIP DATA                               | FAMILY MEMBERS PAYING HALF             |              | 93  |
|                            |     |                                               |                                        |              | 93  |
| TOTAL                      | 127 |                                               |                                        |              |     |